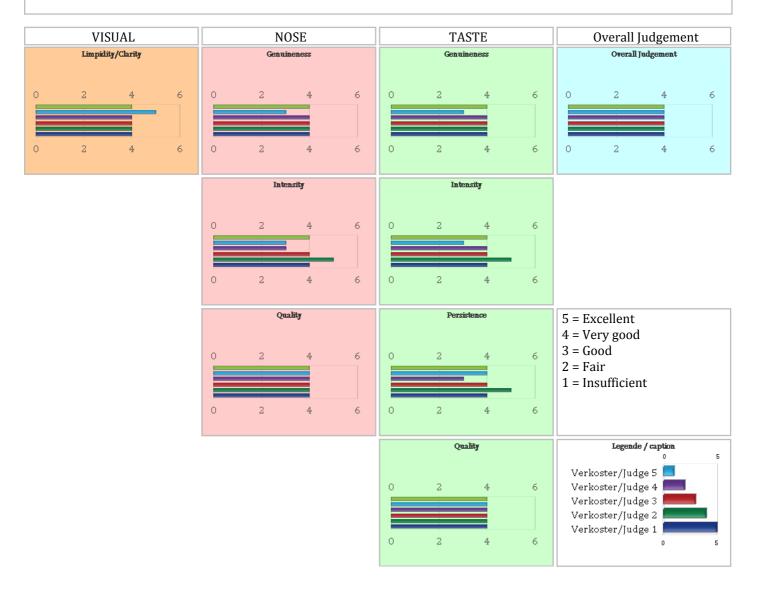

Due to the individual judges' opinions, there is an overall rating of your product in the individual categories of appearance, smell, taste and harmony/overall impression.

| Great International Wine Award MUNDUS VINI 2012  Judge Jury Flight Vintage Sample 7 4 2009 4106  Categorie: Still wine white not more than 4 g/l of reducing sugars |                   |      |              |                 | 1 38 19 5 7 0 100 6 9 I     |                  |                      | <b>  </b>     <br>331 | <b>    </b>  |         | MUNDUS VINI DER GROSSE INTERNATIONALE WEINPREIS |         |        |      |   |
|---------------------------------------------------------------------------------------------------------------------------------------------------------------------|-------------------|------|--------------|-----------------|-----------------------------|------------------|----------------------|-----------------------|--------------|---------|-------------------------------------------------|---------|--------|------|---|
|                                                                                                                                                                     |                   |      |              | ••••            | Insufficient Odour          | Odour            | 0                    | 3                     | 6 9          |         | 0                                               | 3       | 6      | 9    |   |
|                                                                                                                                                                     | Limpidity/Clarity | (5)  | (5)          | (5)             | (5)                         | (1)              | green/vegetativ<br>e |                       |              |         | dried fruits                                    |         |        |      |   |
| VISUAL                                                                                                                                                              | Colour (aspect)   | (10) | (8)          | (6)             | (4)                         | (2)              | mineral              |                       |              |         | spicy                                           |         |        |      |   |
| S                                                                                                                                                                   |                   | (,   | (0)          |                 |                             |                  | citrus               |                       |              |         | honey                                           |         |        |      |   |
| -                                                                                                                                                                   | Consideration     | (6)  | (E)          |                 | (2)                         | [ (2)            | yellow fruits        |                       |              |         | oak                                             |         |        |      |   |
| Щ                                                                                                                                                                   | Genuineness       |      | (5)          | (4)             | (3)                         | (2)              | exotic fruits        |                       |              |         | buttery                                         |         |        |      |   |
| NOSE                                                                                                                                                                | Intensity         | (8)  | (7)          | (6)             | (4)                         | (2)              | floral               |                       |              |         |                                                 |         |        |      |   |
|                                                                                                                                                                     | Quality           | (16) | (14)         | (12)            | (10)                        | (8)              | Taste                |                       |              |         |                                                 |         |        |      |   |
| TASTE                                                                                                                                                               | Genuineness       | (6)  | (5)          | (4)             | (3)                         | (2)              | acidity              |                       |              |         | bitterness                                      |         |        |      |   |
|                                                                                                                                                                     | Intensity         | (8)  | (7)          | (6)             | (4)                         | (2)              | sweetness            |                       | П            |         | astringency                                     |         | П      |      |   |
|                                                                                                                                                                     | Persistence       | (8)  | (7)          | (6)             | (5)                         | (4)              | O !! !               |                       |              |         |                                                 |         |        |      |   |
|                                                                                                                                                                     | Quality           | (22) | (19)         | (16)            | (13)                        | (10)             | Overall impre        | ssion                 |              |         | complex                                         |         |        |      |   |
|                                                                                                                                                                     |                   |      |              |                 |                             |                  | bath 18              | Н                     | Н            |         | potential                                       | H       | Н      |      |   |
|                                                                                                                                                                     |                   |      |              |                 |                             |                  | body                 |                       |              |         | potential                                       |         |        |      |   |
| Overall Judgement (11)                                                                                                                                              |                   | (87) | (74)         | (59)            | (40)                        |                  | yes                  | no                    |              | yes no  |                                                 |         | yes    | no   |   |
| Obside for sweet                                                                                                                                                    |                   |      |              |                 | Off-Flavour                 |                  |                      |                       |              |         |                                                 |         |        |      |   |
| Choice for award Grand Gold Gold                                                                                                                                    |                   |      | Gold         | Silver          | None                        | sulfur defect    |                      |                       | ethyl acetat | е 🔲 📗   | 0                                               | xydized |        |      |   |
| Remarks                                                                                                                                                             |                   |      |              |                 | cork taint                  |                  |                      | microbia              | al           | atypica | al aging                                        |         |        |      |   |
|                                                                                                                                                                     |                   |      | Signature of | IIIdde I        | gnature of<br>irman of jury | mouldy           |                      |                       | butter       | у       |                                                 |         |        |      |   |
|                                                                                                                                                                     |                   |      |              | 380777   stillw | einweiss Len I 16           | 08 2012 09:54:55 | Second bottle        |                       |              |         | © MUNDUS                                        | VINI G  | SmbH 2 | 2012 | I |