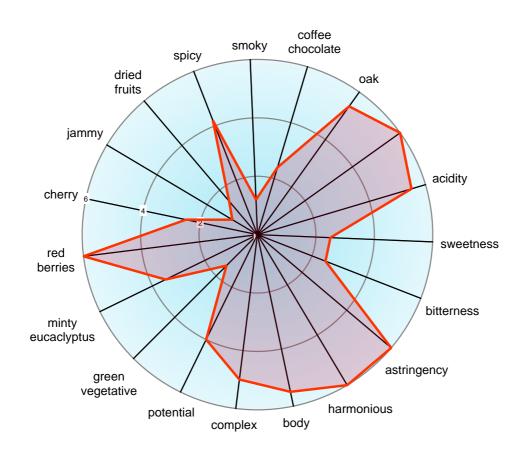

# Cabernet Sauvignon Reserve 2009 - Radovanovic

| <u>Odour</u>       |     |                    |     | <u>Taste</u> |     | Overall impression |          |  |  |  |
|--------------------|-----|--------------------|-----|--------------|-----|--------------------|----------|--|--|--|
| green / vegetative | 1,5 | spicy              | 4,2 | acidity      | 5,5 | harmonious         | 6,0      |  |  |  |
| minty /            | 3,5 | smoky              | 1,2 | sweetness    | 2,5 | body               | 5,5      |  |  |  |
| red berries        | 6,0 | coffee / chocolate | 2,4 | bitterness   | 2,5 | complex            | 5,0      |  |  |  |
| cherry             | 2,5 | oak                | 5,4 | astringency  | 6,0 | potential          | 4,0      |  |  |  |
| jammy              | 1,0 | barnyard           | 0,0 |              |     |                    |          |  |  |  |
| dried fruits       | 1,5 |                    |     |              |     |                    | max = 10 |  |  |  |
|                    |     |                    |     |              |     |                    |          |  |  |  |
| sulfur defect      | 0%  | Brettanomyces      |     |              | 0%  |                    |          |  |  |  |
| cork taint         | 0%  | oxydized           |     |              | 0%  |                    |          |  |  |  |
| earthy             | 0%  | brown color        |     |              | 0%  |                    |          |  |  |  |
| ehtyl acetate      | 0%  | mousy              |     |              | 0%  |                    |          |  |  |  |
| microbial          | 0%  |                    |     |              |     |                    |          |  |  |  |
|                    |     |                    |     |              |     |                    |          |  |  |  |