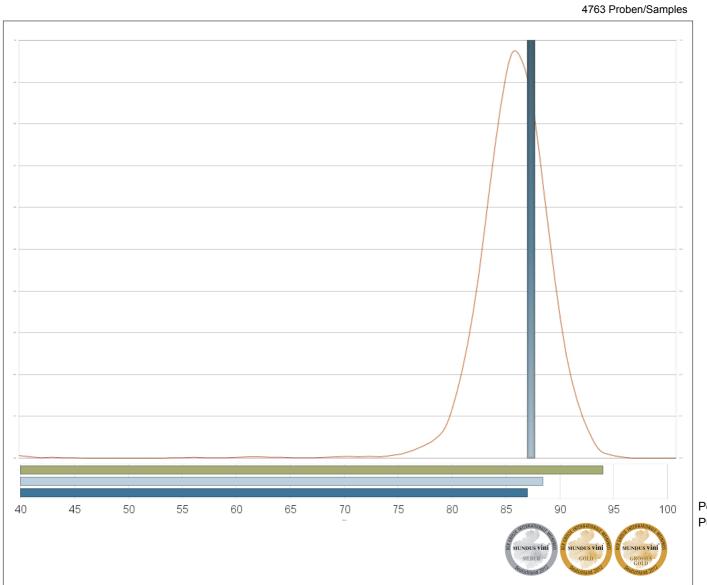

Under OIV regulations, no more than one third of the products entered are to be given awards.

To offer some insight into the work of our tasters, you will receive a sample score sheet, which will be subsequently assessed at the Great International Wine Award MUNDUSvini.